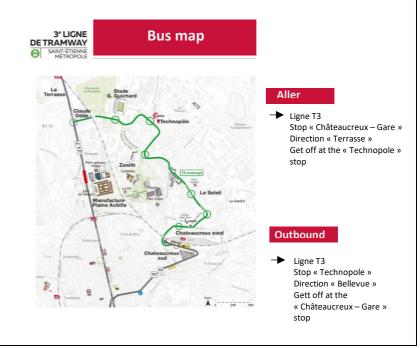

# How to get to Cetim (Saint-Etienne) by bus?

Go to the « Chateaucreux » stop located at the exit of the train station, take line T3 (you can buy the ticket directly on the station platforms)

By rail