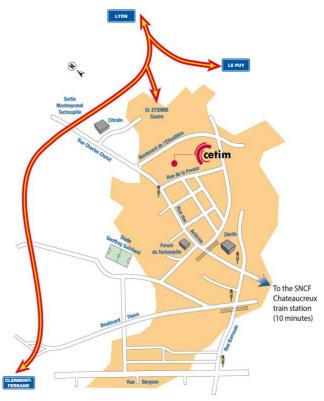

# How to get to Cetim (Saint-Etienne) by bus?

Go to the « Chateaucreux » stop located at the exit of the train station, take line T3 (you can buy the ticket directly on the station platforms)

By rail

#### Saint-Étienne - Châteaucreux train station

This train station is served by the TGV and TER trains. It is located in a district of Saint-Étienne: the Châteaucreux district. It is connected to the Saint-Étienne city centre via a second tram line (Place du peuple – Châteaucreux).

#### **SNCF Information**

Saint-Étienne - Châteaucreux train station: http://www.gares -en-mouvement.com STAS - Public transportation in the Saint-Étienne urban area (http://www.stas.tm.fr) SNCF Rhône-Alpes TER information (http://www.ter-sncf.com/rhone\_alpes)