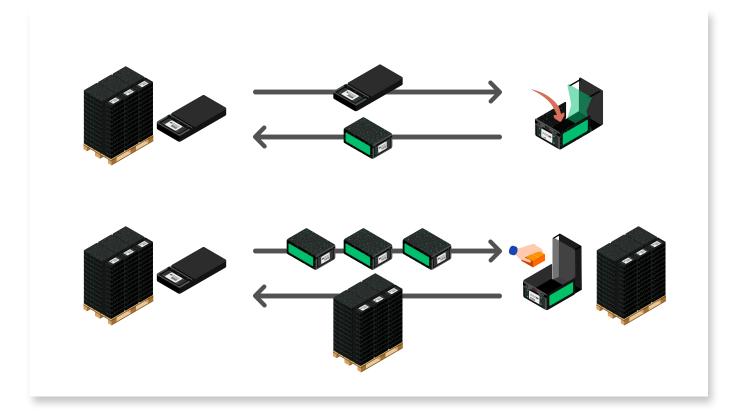

## Thinking 2 ways Logistics for business Sustainability

### **One way Logistics**

Tons of Waste No Services

Single use packaging

### **Two ways Logistics**

No Waste Circulation Services

## Reusable Smart Packaging THE BOX with Circulation Services

Full/Pallet with aggregation point (B2B network)

Internal loop B2B2B

(Step 2)

Full/Full (MRO- Repair)

Full/Empty (B2C2B)

Empty/Full (B2B)

Full/Pallet (B2B)