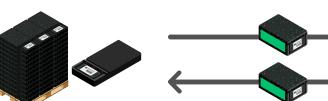

## Reusable Smart Packaging THE BOX with Circulation Services

Full/Pallet with aggregation point (B2B network)

Internal loop B2B2B

(Step 2)

Full/Full (MRO- Repair)

Full/Empty (B2C2B)

Empty/Full (B2B)

Full/Pallet (B2B)