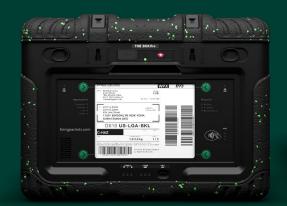

## **Products**

**THE BOX - Foldable one**49+ International Patent Families

- √ 70% of eCommerce & Luxury sizes
- ✓ Electronic Display with E-Ink partner
- ✓ Automatic and secured opening
- Automatic cushioning system
- √ 49+ International Patent Families
- ✓ Material : Infinitely recyclable EPP
- ✓ Full Tracking, Shocks, Height fall, Open detection, Temperature, Pressure, Humidity, ...
- ✓ BLE/WIFI/2G-4G-5G/LTE-M/NFC/RFID/NFC/...
- Full Remote Control in Real Time!

### All the Technology in one tablet, for any type of Packaging