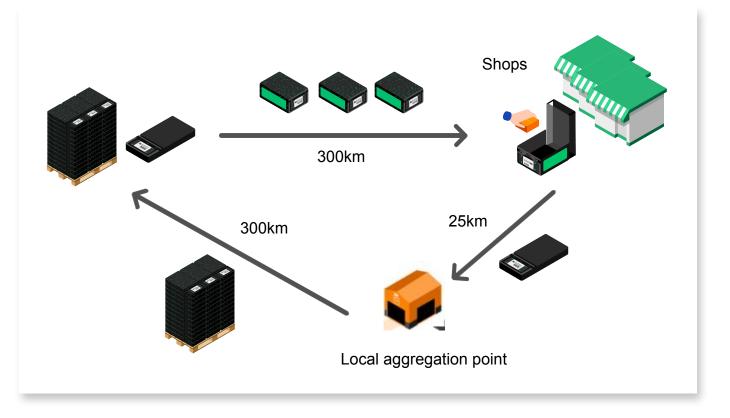

## Reusable Smart Packaging THE BOX with Circulation Services

Full/Pallet with aggregation point (B2B network)

Internal loop B2B2B

(Step 2)

Full/Full (MRO- Repair)

Full/Empty (B2C2B)

Empty/Full (B2B)

Full/Pallet (B2B)