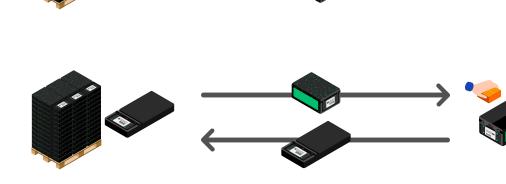

## Reusable Smart Packaging THE BOX with Circulation Services

Full/Pallet with aggregation point (B2B network)

Internal loop B2B2B

(Step 2)

Full/Full (MRO- Repair)

Full/Empty (B2C2B)

Empty/Full (B2B)

Full/Pallet (B2B)