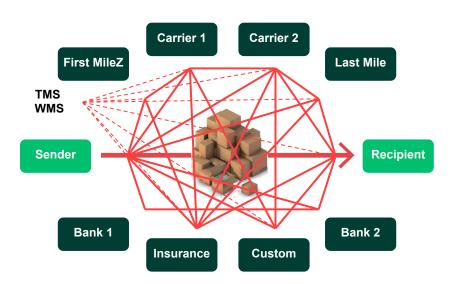

## Simplifying and Securing the whole ecosystem

#### **Complex Legacy**

A complex ecosystem with many participants with many technologies, links and APIs