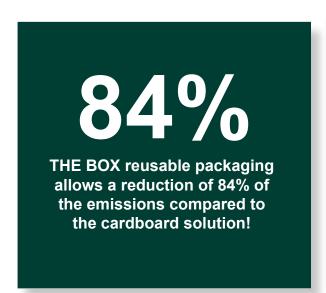

## Impact: Saving up to 1.5 Ton\* of CO2 per Packaging

21 million tons of CO2 saved per year in 2030, with 250 million boxes in circulation.

\*Each BOX saves 1444 Kg CO2 eg. for 1.000 reuses, over the entire life cycle of the packaging.