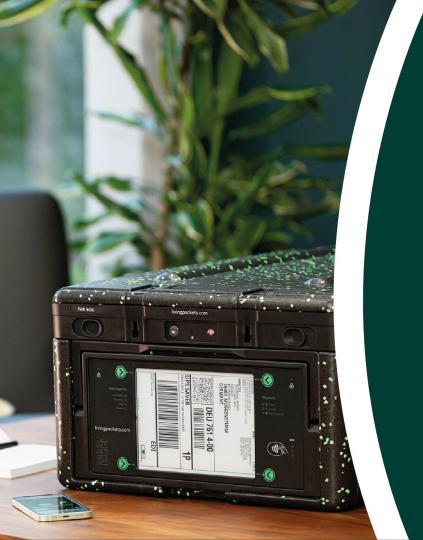

## **Products**

**THE BOX - Foldable one**49+ International Patent Families

- √ 70% of eCommerce & Luxury sizes
- ✓ Electronic Display with E-Ink partner
- ✓ Automatic and secured opening
- Automatic cushioning system
- √ 49+ International Patent Families
- ✓ Material : Infinitely recyclable EPP
- ✓ Full Tracking, Shocks, Height fall, Open detection, Temperature, Pressure, Humidity, ...
- ✓ BLE/WIFI/2G-4G-5G/LTE-M/NFC/RFID/NFC/...
- Full Remote Control in Real Time!

### All the Technology in one tablet, for any type of Packaging