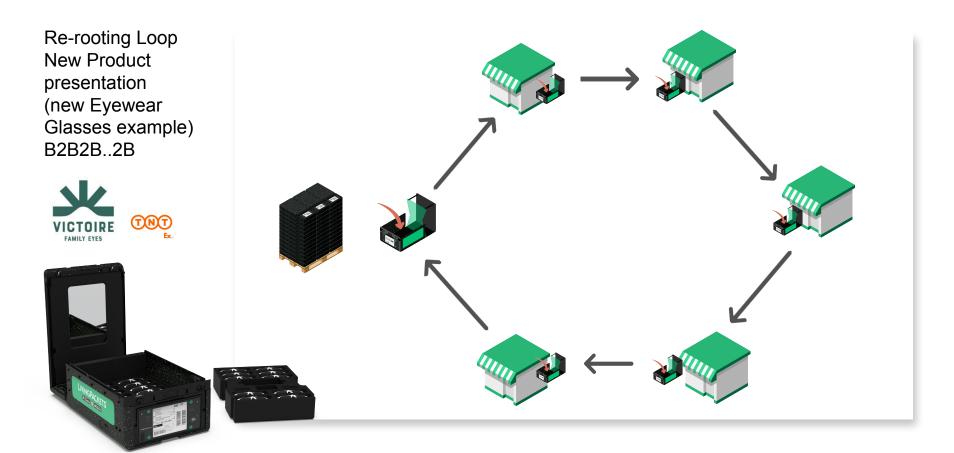

## Reusable Smart Packaging THE BOX with Circulation Services

Full/Pallet with aggregation point (B2B network)

Internal loop B2B2B

(Step 2)

Full/Full (MRO- Repair)

Full/Empty (B2C2B)

Empty/Full (B2B)

Full/Pallet (B2B)