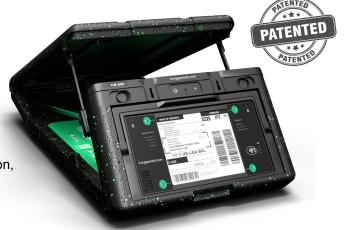

## **Products**

**THE BOX - Foldable one**49+ International Patent Families

- √ 70% of eCommerce & Luxury sizes
- ✓ Electronic Display with E-Ink partner
- ✓ Automatic and secured opening
- Automatic cushioning system
- √ 49+ International Patent Families
- ✓ Material : Infinitely recyclable EPP
- ✓ Full Tracking, Shocks, Height fall, Open detection, Temperature, Pressure, Humidity, ...
- ✓ BLE/WIFI/2G-4G-5G/LTE-M/NFC/RFID/NFC/...
- Full Remote Control in Real Time!

### All the Technology in one tablet, for any type of Packaging