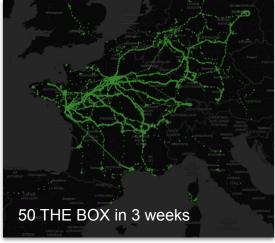

# **Shipping as Usual! No special process**

One App, one API connecting every WMS, TMS, Logistics companies like UPS, FedEx, TNT, DHL, Chronopost, DPD, etc. with their customers.