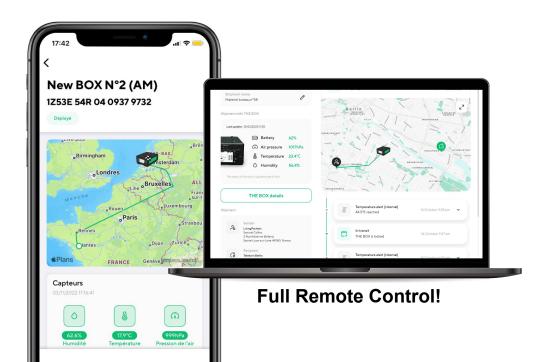

## **Products**

**THE BOX - Foldable one**49+ International Patent Families

- √ 70% of eCommerce & Luxury sizes
- ✓ Electronic Display with E-Ink partner
- ✓ Automatic and secured opening
- Automatic cushioning system
- √ 49+ International Patent Families
- ✓ Material : Infinitely recyclable EPP
- ✓ Full Tracking, Shocks, Height fall, Open detection, Temperature, Pressure, Humidity, ...
- ✓ BLE/WIFI/2G-4G-5G/LTE-M/NFC/RFID/NFC/...
- Full Remote Control in Real Time!

### All the Technology in one tablet, for any type of Packaging