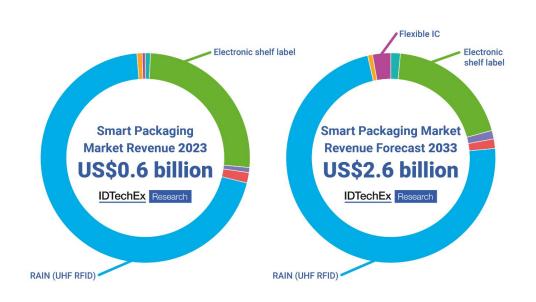

## **US market Packaging**

Smart packaging will reach US\$2.6 billion in 2033

IDTechEx Research

Smart Packaging 2023-2033

Dispose sear on reducing partiaging for sear forcing, continue requirement, purchashold lamphane, make a serificials.

#### Smart Packaging 2023-2033

Electronic, smart and intelligent packaging for asset tracking, condition monitoring, illumination, customer engagement, pharmaceutical compliance, material identification.