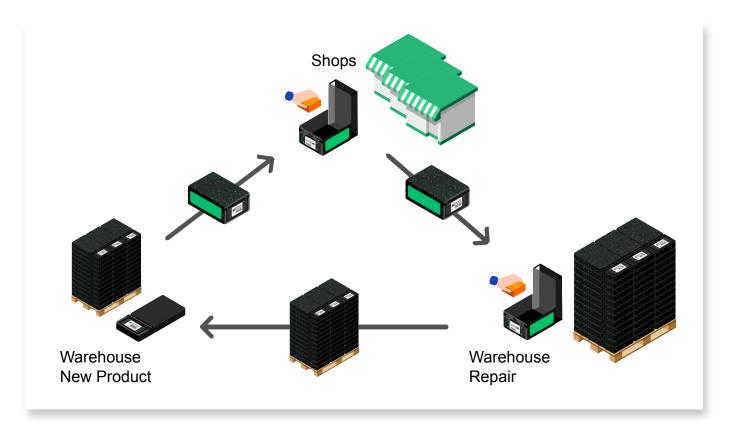

## Reusable Smart Packaging THE BOX with Circulation Services

Full/Pallet with aggregation point (B2B network)

Internal loop B2B2B

(Step 2)

Full/Full (MRO- Repair)

Full/Empty (B2C2B)

Empty/Full (B2B)

Full/Pallet (B2B)