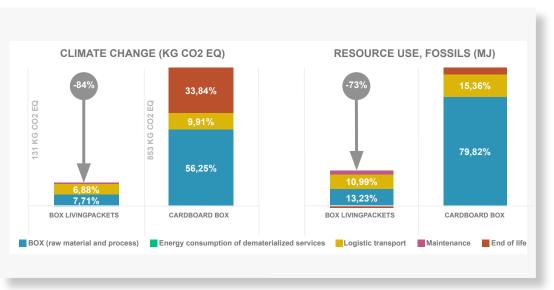

## Impact: Saving up to 1.5 Ton\* of CO2 per Packaging

21 million tons of CO2 saved per year in 2030, with 250 million boxes in circulation.

\*Each BOX saves 1444 Kg CO2 eg. for 1.000 reuses, over the entire life cycle of the packaging.

## And drive your CO2 packaging dashboard