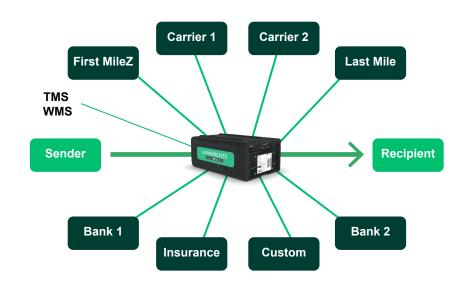

## Simplifying and Securing the whole ecosystem

#### **Simple & Immediate Solution**

A simple smart Packaging connecting all participant with only one technology